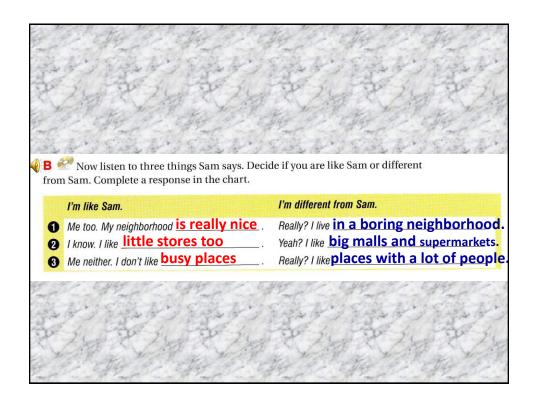

# My Neighborhood

I live in a great neighborhood. Its name is Al-Mansak. It is quiet and convenient. There's a big supermarket and some nice stores. There are two nice cafes and a couple of good bookstores. There is a beautiful little park. There are a couple of fast food places and some great restaurants. Our neighbors are nice. We have a big beautiful mosque. The houses are modern and new. There are a couple of apartment buildings. There is a small playground. The streets are wide and clean. I just love this neighborhood. It's a great place to live.